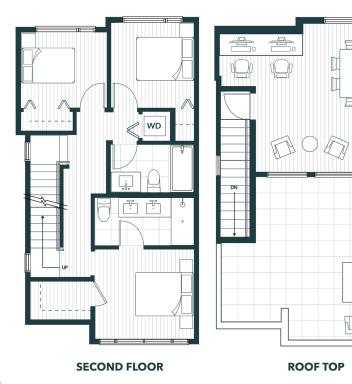

## *B4* PARKSIDE

3 Bedroom + Sun Room 2 Bathroom 1 Powder Room Rooftop Patio Overlooking 15 Acres of Park Space

| Interior      | 1,676 sq |
|---------------|----------|
| Front Yard    | 118 sq   |
| Back Patio    | 187 sq   |
| Rooftop Patio | 330 sq   |
| Total         | 2,311 sq |