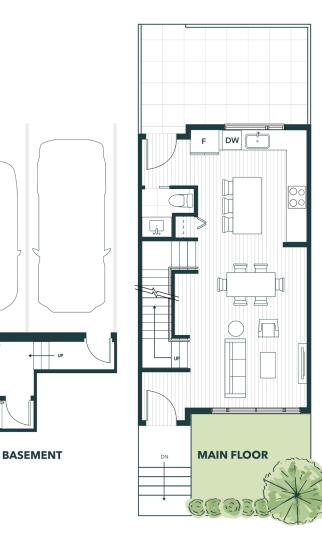

## *B4* PARKSIDE

3 Bedroom + Sun Room 2 Bathroom 1 Powder Room Rooftop Patio Overlooking 15 Acres of Park Space

| Interior      | 1,676 sq |
|---------------|----------|
| Front Yard    | 118 sq   |
| Back Patio    | 187 sq   |
| Rooftop Patio | 330 sq   |
| Total         | 2,311 sq |