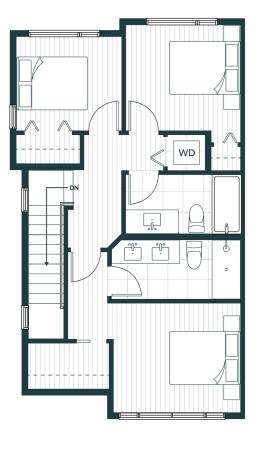

## *AI* WOODLAND

3 Bedroom

2 Bathroom

1 Powder Room

Serene Forest Backdrop & Courtyard

Interior 1,348 sqft
Front Yard 112 sqft
Back Patio 145 sqft
Storage 44 sqft

Total 1,683 sqft

ELISA AT SUNNYSIDE PARK

**BASEMENT** 

**MAIN FLOOR** 

**SECOND FLOOR** 

Mirrored Unit: 18

Dimensions, sizes, specifications, layouts, materials, etc. are approximate only and subject to change without notice. Images shown are artistic conceptual renderings only. The developer reserves the right to make modifications to, without limitation, the building design, specifications, features, floorplans, layouts and size of development. This is not an offering for sale. E.&O.E.