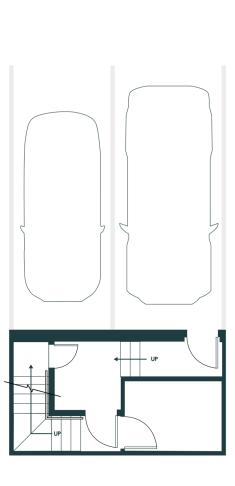

## *AI* WOODLAND

3 Bedroom

2 Bathroom

1 Powder Room

Serene Forest Backdrop & Courtyard

Interior 1,348 sqft
Front Yard 112 sqft
Back Patio 145 sqft
Storage 44 sqft

Total 1,683 sqft

ELISA AT SUNNYSIDE PARK

**BASEMENT** 

**MAIN FLOOR** 

**SECOND FLOOR** 

Mirrored Unit: 18

Dimensions, sizes, specifications, layouts, materials, etc. are approximate only and subject to change without notice. Images shown are artistic conceptual renderings only. The developer reserves the right to make modifications to, without limitation, the building design, specifications, features, floorplans, layouts and size of development. This is not an offering for sale. E.&O.E.