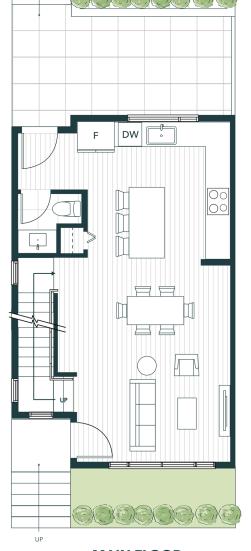

## *AI* WOODLAND

3 Bedroom

2 Bathroom

1 Powder Room

Serene Forest Backdrop & Courtyard

Interior 1,348 sqft
Front Yard 112 sqft
Back Patio 145 sqft
Storage 44 sqft

Total 1,683 sqft

ELISA AT SUNNYSIDE PARK

**BASEMENT** 

**MAIN FLOOR** 

**SECOND FLOOR** 

Mirrored Unit: 18

Dimensions, sizes, specifications, layouts, materials, etc. are approximate only and subject to change without notice. Images shown are artistic conceptual renderings only. The developer reserves the right to make modifications to, without limitation, the building design, specifications, features, floorplans, layouts and size of development. This is not an offering for sale. E.&O.E.